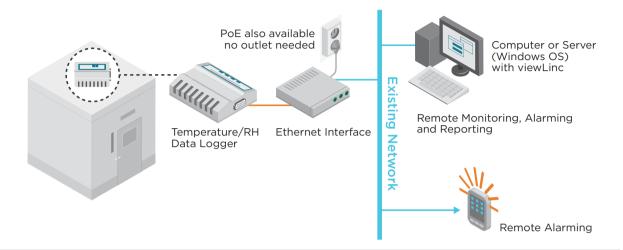

### Power over Ethernet vNet PoE

Analog Device, such as:  $CO_2 \& O_2$ ; Differential Pressure; Particle Monitoring, etc. (May be provided by customer)

3