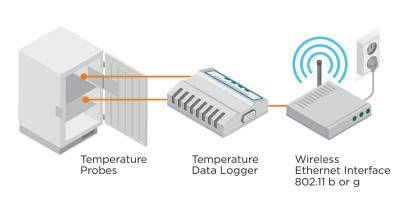

## Wireless Option B

2

### Power over Ethernet vNet PoE

Analog Device, such as:  $CO_2 \& O_2$ ; Differential Pressure; Particle Monitoring, etc. (May be provided by customer)

3