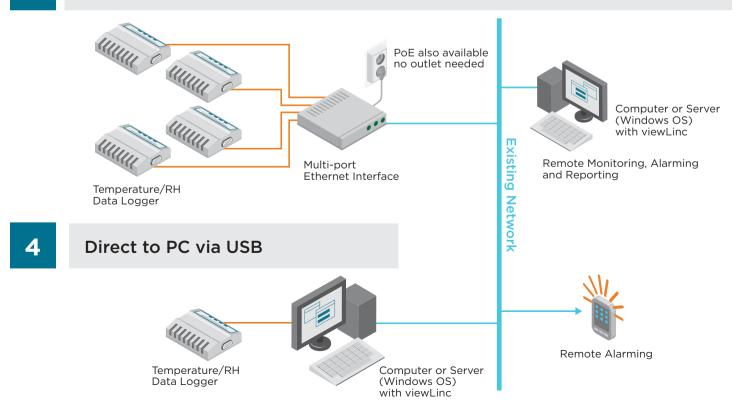

1

## **Wireless Option A**





Remote Alarming

Computer or Server

(Windows OS) with viewLinc

#### **Features**

- Local display
- External probes available
- Battery powered
- Parameters include: temperature, humidity, analog and contact inputs
- Enclosure NEMA rating: IP65

# 1

## Wireless Option B







2

### Power over Ethernet vNet PoE



Analog Device, such as:  $CO_2 \& O_2$ ; Differential Pressure; Particle Monitoring, etc. (May be provided by customer)

3

# **Multi-port Ethernet**



5

### **RH Chamber Ethernet**



6

### **Premium Transmitter with Display**

#### **Features**

- Local display
- External probes available
- Parameters include: humidity, temperature, dewpoint, barometric pressure
- Enclosure NEMA rating: IP65



No part of this document may be reproduced in any form or by any means, electronic or mechanical (including photocopying), nor may its contents be communicated to a third party without prior written permission of the copyright holder. The contents are subject to change without prior notice. Please observe that this document does not create any legally binding obligations for Vaisala towards the customer or end user. All legally binding commitments and agreements are included exclusively in the applicable supply contract or Conditions of Sale.