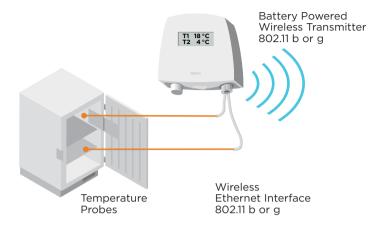

## **Wireless Option A**

Remote Alarming

Computer or Server

(Windows OS) with viewLinc

#### **Features**

- Local display
- External probes available
- Battery powered
- Parameters include: temperature, humidity, analog and contact inputs
- Enclosure NEMA rating: IP65