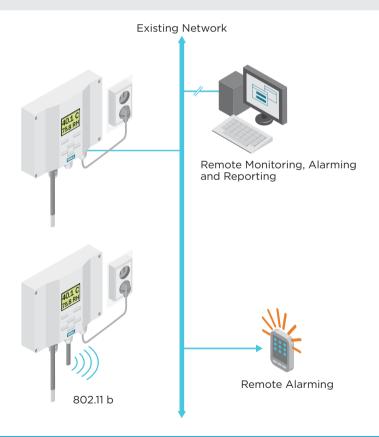

## **Wireless Option A**

Remote Alarming

Computer or Server

(Windows OS) with viewLinc

## Wireless Option B

2