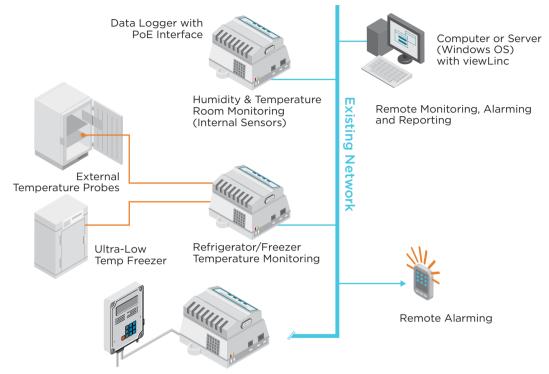

1

## **Wireless Option A**





Remote Alarming

Computer or Server

(Windows OS) with viewLinc

#### **Features**

- Local display
- External probes available
- Battery powered
- Parameters include: temperature, humidity, analog and contact inputs
- Enclosure NEMA rating: IP65

# 1

## Wireless Option B







2

### Power over Ethernet vNet PoE



Analog Device, such as:  $CO_2 \& O_2$ ; Differential Pressure; Particle Monitoring, etc. (May be provided by customer)

3

# **Multi-port Ethernet**



5

### **RH Chamber Ethernet**



6

### **Premium Transmitter with Display**

#### **Features**

- Local display
- External probes available
- Parameters include: humidity, temperature, dewpoint, barometric pressure
- Enclosure NEMA rating: IP65



No part of this document may be reproduced in any form or by any means, electronic or mechanical (including photocopying), nor may its contents be communicated to a third party without prior written permission of the copyright holder. The contents are subject to change without prior notice. Please observe that this document does not create any legally binding obligations for Vaisala towards t